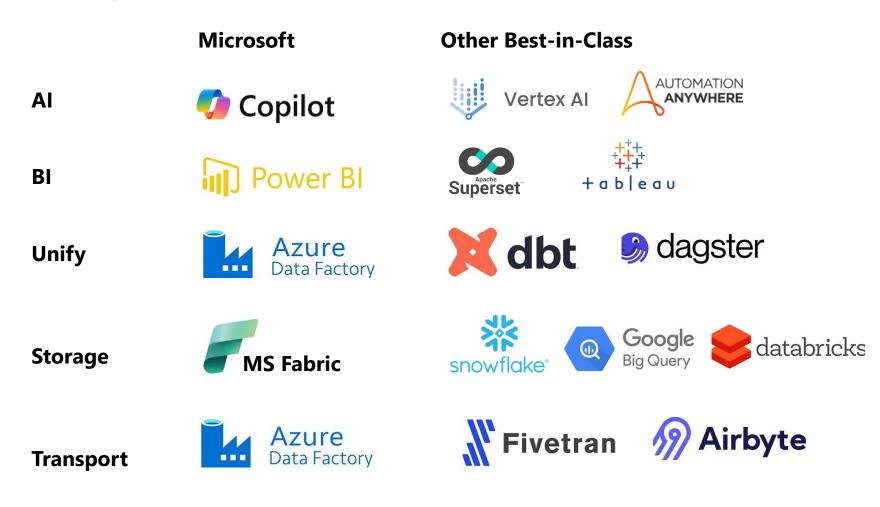

# Cloud | Low-Code Apps

Cloud-Services Cloud-Services Low-Code Apps Azure Synapse-Fabric AWS | GCS | Oracle | Snowflake Out-Systems, Power Apps-Automate

# Intelligence Services BI | Gen.AI | Agentic.AI

Business IntelligencePower-BI | Tableau | Apache SupersetGen.AlMS Co-Pilot | Google VertexAgentic.AlAutomation Anywhere